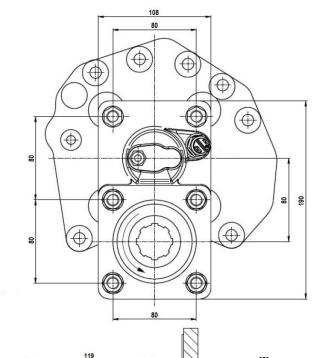

### PTO DESIGNATION CODES

473 Series

| Technical Specifications |            |                |
|--------------------------|------------|----------------|
| Ratings & Service Pa     |            |                |
| Torque                   | Nm / ft.lb | 300 / 221      |
| Power @ 500 rpm          | kW / hp    | 16.0 / 21.4    |
| Power @ 1000 rpm         | kW / hp    | 32.0 / 42.9    |
| Output Shaft Rotation    |            | Same as Engine |
| Approximate Bare Mass    | kg / lb    | 13.5 / 29.7    |
| Mounting Kit             |            | Included       |
| Seal Kit                 |            |                |