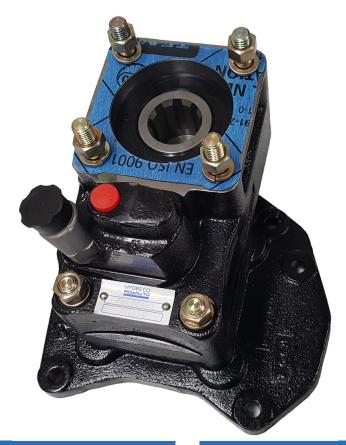

## **PB473 SERIES POWER TAKE-OFF**

## **Rear Mount PTO for Mercedes Benz**

The 473 series is designed for certain Mercedes Benz transmissions with rear openings, it is a two gear PTO design.

Well proven air shift mechanism for trouble free operation. Flange matched to the transmission output.

Mercedes Benz G131, G210, G211, G230, G231, G240, G241, G260 and G330 transmissions. (Refer to the eGuide Configurator on www.hydreco.com for confirmation and details)

### **Product Features**

- Output Speeds 93.7 to 198% of Engine **Speed (Model and Range Dependant)** Provides good speeds for pump fitment.
- Standard Outputs For flexibility in applications
- Non Standard Rear Mount Suits certain Mercedes Benz transmissions.
- Standard DIN 4 Bolt Rear Mount For ease of fitment
- Deep Groove Ball Bearings on Output Shaft