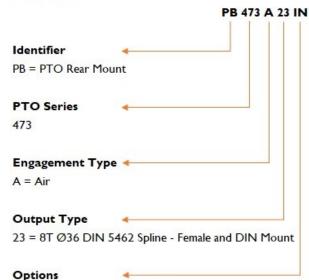

### PTO DESIGNATION CODES

473 Series

| Technical Specifications |            |                |
|--------------------------|------------|----------------|
| Ratings & Service Pa     |            |                |
| Torque                   | Nm / ft.lb | 300 / 221      |
| Power @ 500 rpm          | kW / hp    | 16.0 / 21.4    |
| Power @ 1000 rpm         | kW / hp    | 32.0 / 42.9    |
| Output Shaft Rotation    |            | Same as Engine |
| Approximate Bare Mass    | kg / lb    | 13.5 / 29.7    |
| Mounting Kit             |            | Included       |
| Seal Kit                 |            |                |