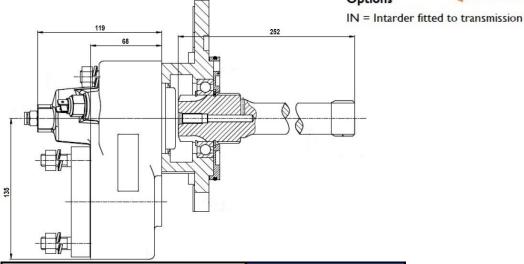

### PTO DESIGNATION CODES

473 Series

| Technical Specifications |            |                |
|--------------------------|------------|----------------|
| Ratings & Service Pa     |            |                |
| Torque                   | Nm / ft.lb | 300 / 221      |
| Power @ 500 rpm          | kW / hp    | 16.0 / 21.4    |
| Power @ 1000 rpm         | kW / hp    | 32.0 / 42.9    |
| Output Shaft Rotation    |            | Same as Engine |
| Approximate Bare Mass    | kg / lb    | 13.5 / 29.7    |
| Mounting Kit             |            | Included       |
| Seal Kit                 |            |                |