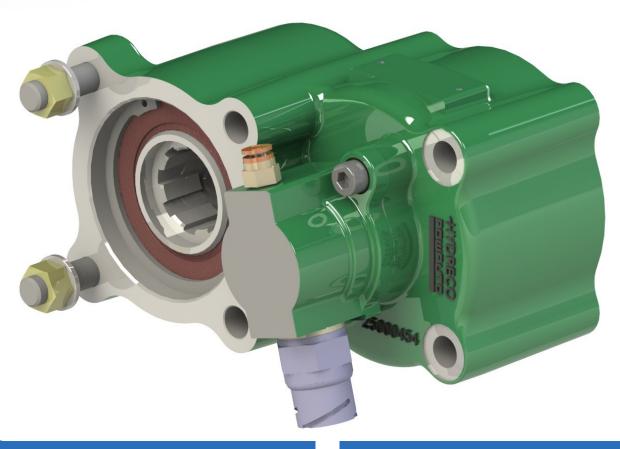

#### **Rear Mount PTO**

The 152 series PTO is designed to suit rear of counter shaft apertures.

Suitable for many transmissions, most commonly used on European trucks, this PTO is available in a number of configurations.

### **Product Features**

- Output Speeds 60 to 177% of Engine **Speed (Transmission Dependant)** Provides good speeds for pump fitment.
- Standard Outputs For flexibility in applications
- Simple Design For ease of fitting.
- Standard DIN 4 Bolt Rear Mount For ease of fitment
- Fully Supported & Sealed Output Gear To allow fitment of pumps without outboard bearings. For longer life and higher performance.