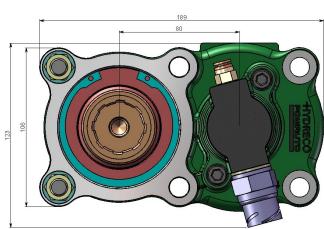

### **PTO DESIGNATION CODES**

PB 152-2 A 23 A

Identifier
PB = PTO Rear Mount

PTO Series
152-1, 152-2, 152-3

Engagement Type
A = Air

Output Type
08 = 8T Powauto Hydraulic Spline

23 = 8T Ø36 DIN 5462 Spline - Female and DIN Mount Other outputs available on request, subject to MOQ.