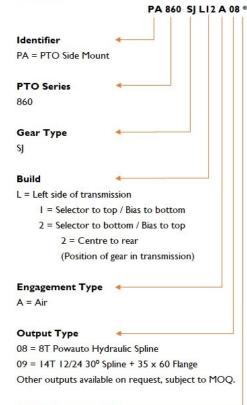

#### PTO DESIGNATION CODES

860 Series

Manufacturers Code 4

A = With Pressure Switch

B = With Mounting Kit

C = With Mounting Kit & PTO Control Kit

F = With Pressure Switch & Mounting Kit

**Note:** For full details refer to the owners manual or the eGuide configurator found at <a href="https://www.hydreco.com/solutions/on-road">www.hydreco.com/solutions/on-road</a>