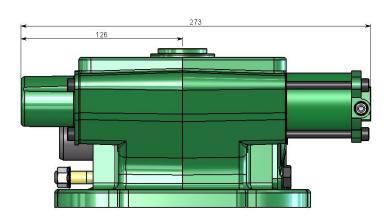

## Technical Data Sheet

| Technical Specifications Ratings & Service Parts |            |                    |
|--------------------------------------------------|------------|--------------------|
|                                                  |            |                    |
| Torque                                           | Nm / ft.lb | 412/304            |
| Power @ 500 rpm                                  | kW / hp    | 21.5 / 28.9        |
| Power @ 1000 rpm                                 | kW / hp    | 43.0 / 57.8        |
| Output Shaft Rotation                            |            | Opposite to Engine |
| Approximate Bare Mass                            | kg / lb    | 14.0 / 30.8        |
| Mounting Kit                                     |            | MKIIIIA            |
| Mounting Gasket Kit                              |            | GK031              |
| Seal Kit - Mechanical Output                     |            | SK093              |
| Seal Kit - Hydraulic Output                      |            | SK093A             |
| Repair Kit - Mechanical Output                   |            | BK093              |
| Repair Kit - Hydraulic Output                    |            | BK093A             |