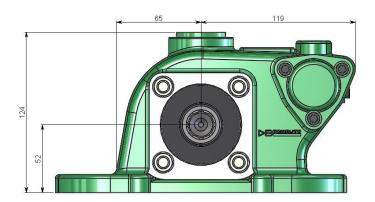

## Technical Data Sheet

| Technical Specifications Ratings & Service Parts |            |                    |
|--------------------------------------------------|------------|--------------------|
|                                                  |            |                    |
| Torque                                           | Nm / ft.lb | 412/304            |
| Power @ 500 rpm                                  | kW / hp    | 21.5 / 28.9        |
| Power @ 1000 rpm                                 | kW / hp    | 43.0 / 57.8        |
| Output Shaft Rotation                            |            | Opposite to Engine |
| Approximate Bare Mass                            | kg / lb    | 14.0 / 30.8        |
| Mounting Kit                                     |            | MKIIIIA            |
| Mounting Gasket Kit                              |            | GK031              |
| Seal Kit - Mechanical Output                     |            | SK093              |
| Seal Kit - Hydraulic Output                      |            | SK093A             |
| Repair Kit - Mechanical Output                   |            | BK093              |
| Repair Kit - Hydraulic Output                    |            | BK093A             |