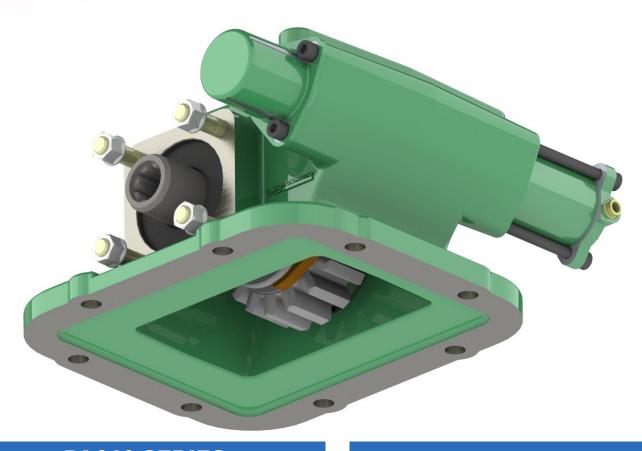

#### 8 Bolt Single Gear Side Mounted PTO

The 860 series is a single reduction PTO designed for Hino M009 transmissions with an 8 bolt opening.

Continuing Hydreco Powauto's commitment to maximum torque output, this PTO achieves superior strength with minimum size and is economically priced.

#### **Product Features**

- **Output is 96.7% of Engine Speed** For maximum torque output for pump operation.
- **Air Shift Operated** For ease of engagement.
- Single Gear Design For simple and smooth operation.
- **Viton Seals** For high temperature conditions.
- **Tapered Roller Bearings** For higher torque capacity.