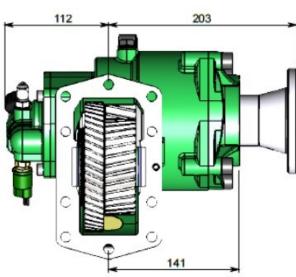

#### **PTO DESIGNATION CODES**

46 Series

| Technical Specifications                     |            |                |
|----------------------------------------------|------------|----------------|
| Ratings & Service Parts                      |            | 4603           |
| Ratio for 3000 Series (Left & Right Opening) |            | 115.32%        |
| Ratio for 3000 Series (Top & Side Opening)   |            | 140.75%        |
| Ratio for Allison 4000                       |            | 164.49%        |
| Torque                                       | Nm / ft.lb | 650 / 480      |
| Power @ 500 rpm                              | kW / hp    | 34.1 / 45.7    |
| Power @ 1000 rpm                             | kW / hp    | 68.1 / 91.4    |
| Output Shaft Rotation                        |            | Same As Engine |
| Approximate Bare Mass                        | kg / lb    | 23.0 / 50.6    |
| Mounting Kit                                 |            | MK1163         |
| Mounting Gasket Kit                          |            | GK023          |
| Seal Kit                                     |            | SK072C         |
| Bearing Kit                                  |            | BK072C         |