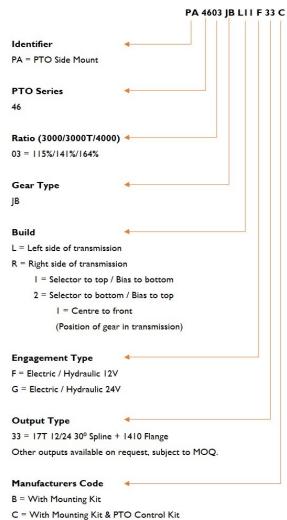

#### **PTO DESIGNATION CODES**

46 Series

| Technical Specifications                     |            |                |
|----------------------------------------------|------------|----------------|
| Ratings & Service Parts                      |            | 4603           |
| Ratio for 3000 Series (Left & Right Opening) |            | 115.32%        |
| Ratio for 3000 Series (Top & Side Opening)   |            | 140.75%        |
| Ratio for Allison 4000                       |            | 164.49%        |
| Torque                                       | Nm / ft.lb | 650 / 480      |
| Power @ 500 rpm                              | kW / hp    | 34.1 / 45.7    |
| Power @ 1000 rpm                             | kW / hp    | 68.1 / 91.4    |
| Output Shaft Rotation                        |            | Same As Engine |
| Approximate Bare Mass                        | kg / lb    | 23.0 / 50.6    |
| Mounting Kit                                 |            | MK1163         |
| Mounting Gasket Kit                          |            | GK023          |
| Seal Kit                                     |            | SK072C         |
| Bearing Kit                                  |            | BK072C         |