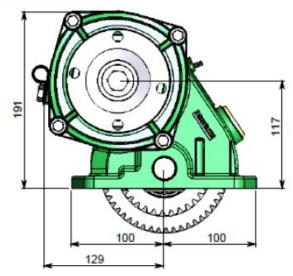

#### **PTO DESIGNATION CODES**

46 Series

| Technical Specifications                     |            |                |
|----------------------------------------------|------------|----------------|
| Ratings & Service Parts                      |            | 4603           |
| Ratio for 3000 Series (Left & Right Opening) |            | 115.32%        |
| Ratio for 3000 Series (Top & Side Opening)   |            | 140.75%        |
| Ratio for Allison 4000                       |            | 164.49%        |
| Torque                                       | Nm / ft.lb | 650 / 480      |
| Power @ 500 rpm                              | kW / hp    | 34.1 / 45.7    |
| Power @ 1000 rpm                             | kW / hp    | 68.1 / 91.4    |
| Output Shaft Rotation                        |            | Same As Engine |
| Approximate Bare Mass                        | kg / lb    | 23.0 / 50.6    |
| Mounting Kit                                 |            | MK1163         |
| Mounting Gasket Kit                          |            | GK023          |
| Seal Kit                                     |            | SK072C         |
| Bearing Kit                                  |            | BK072C         |