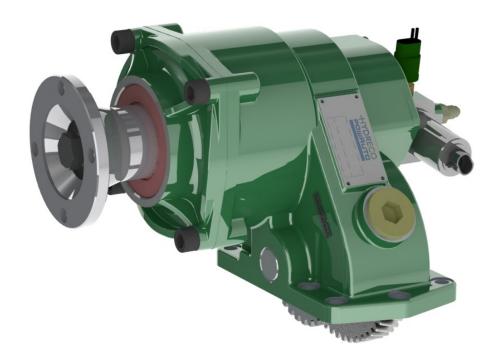

### **Extra Heavy Duty Side Mounted Hotshift Power Take Off**

The 46 series is a constant mesh hotshift PTO designed to suit the 10 bolt transmission openings on the MD and HD series Allison automatic transmissions.

This PTO has a high torque rating which is well suited to heavy duty applications.

### **Product Features**

- New Improved Clutch Pack Providing longer life in harsh conditions.
- New Piston Design Better sealing and lower friction for smooth movements.
- Lower Profile

Gives easier installation on narrow chassis'.

 New Rear Cover That Can Fit In 3 **Different Positions** 

To allow seal changes in situ, resulting in more up time. While providing greater flexibility in fitting within confined spaces.

- Solenoid has 2 Possible Positions To better avoid obstructions during fitting.
- One Gasket, One Hose Fitment Simple to install, resulting in lower setup costs.