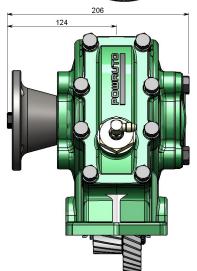

# **Technical Data Sheet**

| Technical Specifications                   |            |                |
|--------------------------------------------|------------|----------------|
| Ratings & Service Parts                    |            | PA44-1         |
| Ratio for 3000 Series (Top & Side Opening) |            | 86.0%          |
| Ratio for Allison 4000                     |            | 101.0%         |
| Torque                                     | Nm / ft.lb | 851 / 628      |
| Power @ 500 rpm                            | kW / hp    | 45 / 60        |
| Power @ 1000 rpm                           | kW / hp    | 89 / 119       |
| Output Shaft Rotation                      |            | Same As Engine |
| Approximate Bare Mass                      | kg / Ib    | 22.0 / 48.4    |
| Mounting Kit                               |            | MK1163         |
| Mounting Gasket Kit                        |            | GK023          |
| Seal Kit                                   |            | SK112          |
| Bearing Kit                                |            | BK112          |