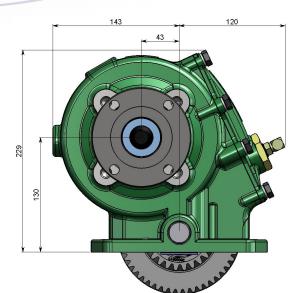

# **Technical Data Sheet**

| Technical Specifications                   |            |                |
|--------------------------------------------|------------|----------------|
| Ratings & Service Parts                    |            | PA44-1         |
| Ratio for 3000 Series (Top & Side Opening) |            | 86.0%          |
| Ratio for Allison 4000                     |            | 101.0%         |
| Torque                                     | Nm / ft.lb | 851 / 628      |
| Power @ 500 rpm                            | kW / hp    | 45 / 60        |
| Power @ 1000 rpm                           | kW / hp    | 89 / 119       |
| Output Shaft Rotation                      |            | Same As Engine |
| Approximate Bare Mass                      | kg / Ib    | 22.0 / 48.4    |
| Mounting Kit                               |            | MK1163         |
| Mounting Gasket Kit                        |            | GK023          |
| Seal Kit                                   |            | SK112          |
| Bearing Kit                                |            | BK112          |