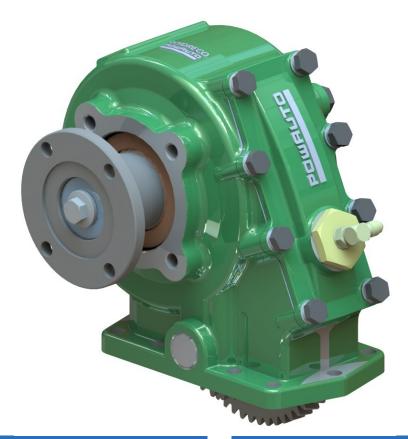

#### Ultra Heavy Duty Side Mounted Constant Drive Power Take Off

The 44 series is a constant mesh, constant drive PTO designed to suit the 10 bolt transmission openings on the MD and HD series Allison automatic transmissions.

This PTO has a high torque rating which is well suited to heavy duty applications.