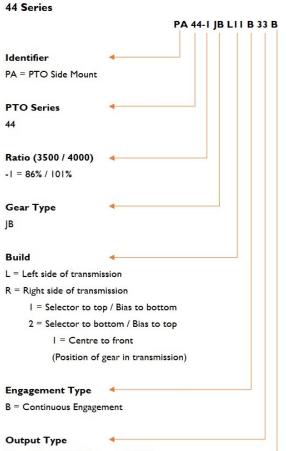

#### **PTO DESIGNATION CODES**

33 = 17T 12/24 30° Spline + 1410 Flange Other outputs available on request, subject to MOQ.

Manufacturers Code < B = With Mounting Kit

> **Note:** For full details refer to the owners manual or the eGuide configurator found at <u>www.hydreco.com/solutions/</u> <u>on-road</u>