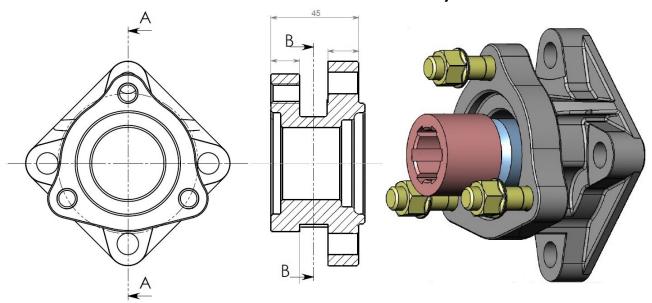

### OK020 Installed on a PA401EH1L24V08A

| Kit Part | PTO Flange   | Pump Flange        | Shaft       | Adapter LI | Spacer L2 | Notes                              |
|----------|--------------|--------------------|-------------|------------|-----------|------------------------------------|
| OK013    | UNI 3 Bolt   | Powauto            | Powauto     | 45.0mm     |           |                                    |
| OK014    | Powauto      | UNI 3 Bolt         | DIN 8963 6T | 45.0mm     |           |                                    |
| OK016    | ISO 7653     | Powauto            | Powauto     | 15.2mm     |           | With Support Bearing               |
| OK016A   | ISO 7653     | Powauto            | Powauto     | 15.2mm     |           | Without Support Bearing            |
| OK017    | Chelsea 'XR' | Powauto            | Powauto     | 56.8mm     |           |                                    |
| OK019    | Powauto      | SAE B - 2 & 4 Bolt | SAE B 13T   | 47.63mm    | 37.1mm    |                                    |
| OK020    | Powauto      | SAE A - 2 Bolt     | SAE A 9T    | 30.3mm     | 37.1mm    |                                    |
| OK042    | Powauto      | UNI 3 Bolt         | SAE B 13T   | 45.0mm     |           |                                    |
| OK043    | ISO 7653     | Powauto            | Powauto     | 15.1mm     |           | Use on fully supported ISO outputs |