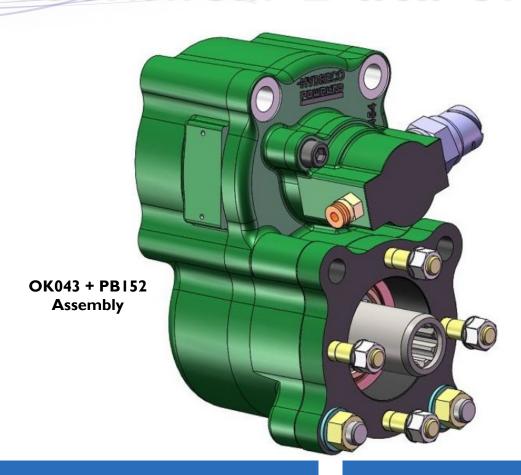

### **Output Adapter Kits**

These kits allow the conversion of a PTO from one output type to another, to allow the fitment of different mount pumps.

The kit comprises an adapter plate, seals, mounting accessories, bearings (if required) and a shaft coupling for a simple conversion process.

#### **Product Features**

- One Part Number, One Box All parts provided to change the PTO from one output to another.
- Compact Sizes To minimise overhang.
- Viton O-Rings and Oil Seals For greater durability at high operating temperatures and with synthetic oils.
- Heavy Duty Bearings (where fitted) For higher capacity and longer life.