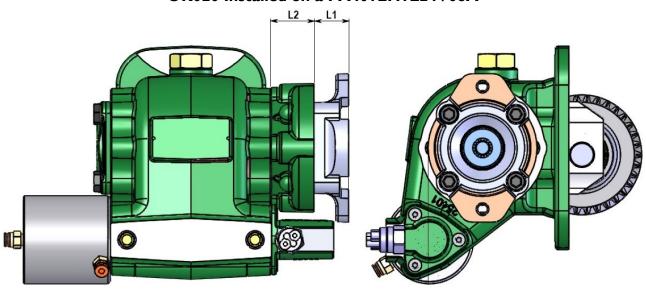

## **OK014 Shown for Reference Only**

### OK020 Installed on a PA401EH1L24V08A

| Kit Part | PTO Flange   | Pump Flange        | Shaft       | Adapter LI | Spacer L2 | Notes                              |
|----------|--------------|--------------------|-------------|------------|-----------|------------------------------------|
| OK013    | UNI 3 Bolt   | Powauto            | Powauto     | 45.0mm     |           |                                    |
| OK014    | Powauto      | UNI 3 Bolt         | DIN 8963 6T | 45.0mm     |           |                                    |
| OK016    | ISO 7653     | Powauto            | Powauto     | 15.2mm     |           | With Support Bearing               |
| OK016A   | ISO 7653     | Powauto            | Powauto     | 15.2mm     |           | Without Support Bearing            |
| OK017    | Chelsea 'XR' | Powauto            | Powauto     | 56.8mm     |           |                                    |
| OK019    | Powauto      | SAE B - 2 & 4 Bolt | SAE B 13T   | 47.63mm    | 37.1mm    |                                    |
| OK020    | Powauto      | SAE A - 2 Bolt     | SAE A 9T    | 30.3mm     | 37.1mm    |                                    |
| OK042    | Powauto      | UNI 3 Bolt         | SAE B 13T   | 45.0mm     |           |                                    |
| OK043    | ISO 7653     | Powauto            | Powauto     | 15.1mm     |           | Use on fully supported ISO outputs |